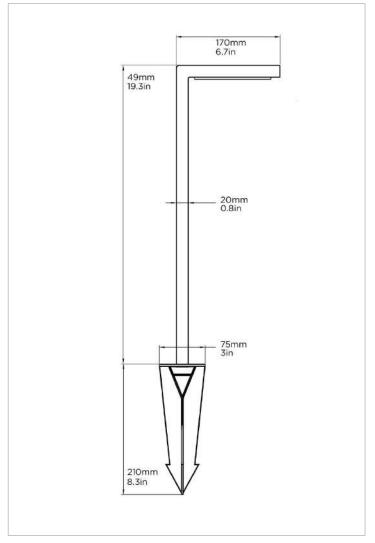

## **SPECIFICATION**

Bevel Finish Alluminium

Hard Anodized Black Powder coated

Dimensions Lenght 655mm

Light Source 3 Watt LED

Flux 120 Lm (max)

LED colour Warm white / 3000k

Beam angle 320°

Input Voltage 12V AC / 12V -16V DC

Power consumption 3 watts

Protection class IP65 / Connector IP68

Cable

Installation Above ground

Transfomer loading 3

2m Above ground 3 watts