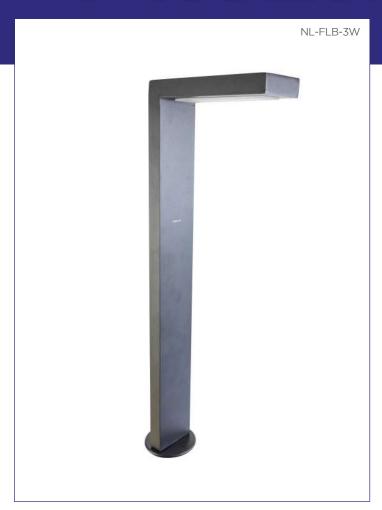

## **3W ANGLED PATH LIGHT**

- 3 Watt San Optoelectronic LED chip set
- Energy efficient, total consumption 3 Watts
- Waterproof rating of IP65
- No tools required for assemble
- Fitted with 2M of 12 volt cable
- No glare from light source
- 320 degree beam angle for good spread of light

## **SPECIFICATION**

Bevel Finish Alluminium

Hard Anodized Black Powder coated

Dimensions Lenght 655mm

Light Source 3 Watt LED

Flux 120 Lm (max)

LED colour Warm white / 3000k

Beam angle 320°