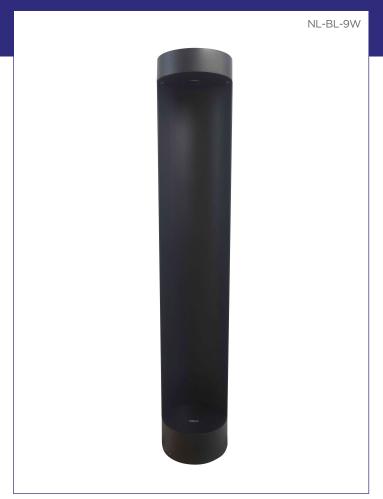

9w

12v

Body finish Black powder coated

Material Allumium

Dimensions 600mm x 110mm

Light Source COB LED
Lumen 450 (max)

LED colour Warm white / 3000k

Beam angle 180°

Input Voltage 12V AC / 12V - 24V DC

Lens Low glare LED placement

IP65 / Connector IP68

2m with connector

Above ground

Transfomer loading 9 watts

Ø108mm (4.25")

Cable