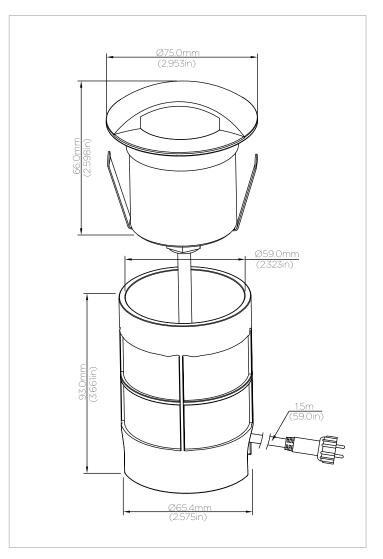

## SPECIFICATION

Bevel Finish

Hard Anodized

Dimensions

**Light Source** 

Flux

LED colour

Beam angle

Input Voltage

Power consumption

Protection class

Cable

Installation

Transfomer loading

304 Stainless steel

Stainless steel

75mm x 93mm

6 watt CREE LED

180 Lm (max)

Warm white / 3000k

120°

12V AC / 12V -16V DC

6 watts

IP68 / Connector IP68

1 x 2m with connector

Above ground & below water

6 watts

## **6 WATT EYELID STEP LIGHT**

- 6 Watt CREE high power LED (not replaceable)
- Energy efficient, total consumption 6 Watts
- Waterproof rating of IP68, submersible to 3M
- Comes with inground shroud for setting in concrete
- Stainless Steel base for good heat dissipation
- 304 Stainless Steel front bezel
- Fitted with 1 x 2M of 12 volt cable
- Specially machined glass lens to reduce debris build up