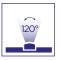

75mm x 93mm

6 watt CREE LED

180 Lm (max)

Warm white / 3000k

120°

12V AC / 12V -16V DC

6 watts

IP68 / Connector IP68