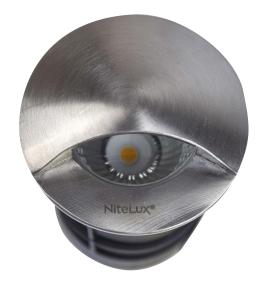

## **6 WATT EYELID STEP LIGHT**

- 6 Watt CREE high power LED (not replaceable)
- Energy efficient, total consumption 6 Watts
- Waterproof rating of IP68, submersible to 3M
- Comes with inground shroud for setting in concrete
- Stainless Steel base for good heat dissipation
- 304 Stainless Steel front bezel
- Fitted with 1 x 2M of 12 volt cable
- Specially machined glass lens to reduce debris build up

75mm x 93mm

6 watt CREE LED

180 Lm (max)

Warm white / 3000k

120°

12V AC / 12V -16V DC

6 watts

IP68 / Connector IP68