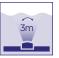

## **6 WATT EYELID STEP LIGHT**

- 6 Watt CREE high power LED (not replaceable)
- Energy efficient, total consumption 6 Watts
- Waterproof rating of IP68, submersible to 3M
- Comes with inground shroud for setting in concrete
- Stainless Steel base for good heat dissipation
- 304 Stainless Steel front bezel
- Fitted with 1 x 2M of 12 volt cable
- Specially machined glass lens to reduce debris build up