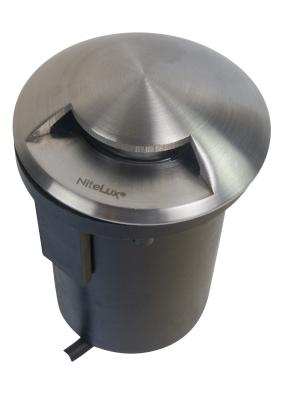

## 5 WATT DOME HEAD DRIVE LIGHT

- 5 Watt CREE high power LED (not replaceable)
- Energy efficient, total consumption 5 Watts
- Waterproof rating of IP68, submersible to 3M
- Comes with inground shroud for setting in concrete
- Stainless Steel base for good heat dissipation
- 304 Stainless Steel front bezel
- Fitted with 1 x 2M of 12 volt cable
- In built light prism for reflective light output

## SPECIFICATION

| Bevel Finish       | 304 Stainless steel        |
|--------------------|----------------------------|
| Hard Anodized      | Stainless steel            |
| Dimensions         | 40mm x 90mm                |
| Light Source       | 5 watt CREE LED            |
| Flux               | 190 Lm (max)               |
| LED colour         | Warm white / 3000k         |
| Beam angle         | 120°                       |
| Input Voltage      | 12V AC / 12V -16V DC       |
| Power consumption  | 5 watts                    |
| Protection class   | IP68 / Connector IP68      |
| Cable              | 1 x 2m with connector      |
| Installation       | Above ground & below water |
| Transfomer loading | 5 watts                    |
|                    |                            |