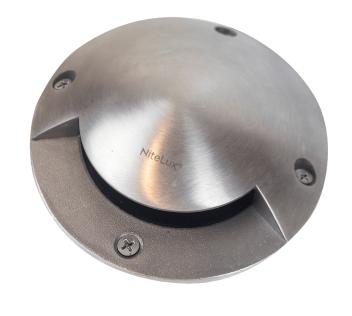

NL-3W-DL-S-SS

## SPECIFICATION

Body Finish Dimensions

**Light Source** 

Flux

LED colour

Beam angle

Input Voltage

Power consumption

Protection class

Cable

Installation

Transfomer loading

Stainless steel Alluminum

Dia 120mm x 35mm

3 watt CREE LED

120 Lm (max)

Warm white / 3000k

120°

12V AC / 12V -16V DC

3 watts

IP68 / Connector IP68

1 x 2m with connector

Above ground & below water

3 watts

## 3 WATT SURFACE DRIVE LIGHT STAINLESS STEEL

- 3 Watt CREE high power LED (not replaceable)
- Energy efficient, total consumption 5 Watts
- Waterproof rating of IP68, submersible to 3M
- Comes with inground shroud for setting in concrete
- Stainless Steel base for good heat dissipation
- Powder Brushed stainless steel finish
- Fitted with 1 x 2M of 12 volt cable
- Easy to fit without the need for special tool