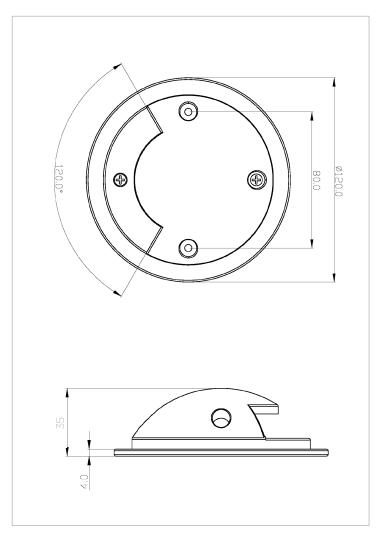

## SPECIFICATION

Body Finish Dimensions

**Light Source** 

Flux

LED colour

Beam angle

Input Voltage

Power consumption

Protection class

Cable

Installation

Transfomer loading

Stainless steel Alluminum

Dia 120mm x 35mm

3 watt CREE LED

120 Lm (max)

Warm white / 3000k

120°

12V AC / 12V -16V DC

3 watts

IP68 / Connector IP68

1 x 2m with connector

Above ground & below water

3 watts